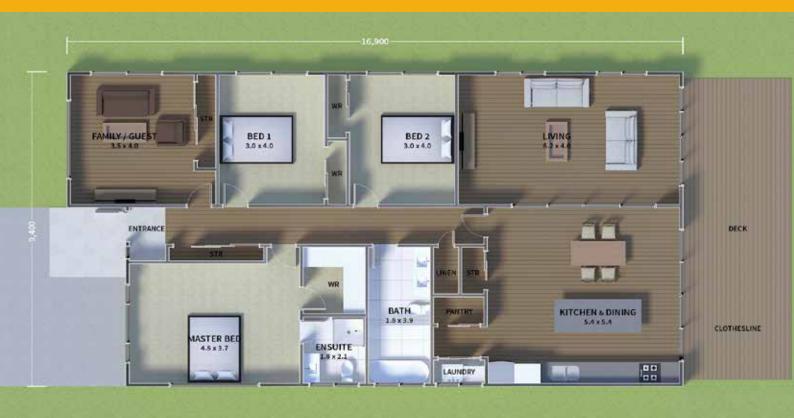

## HIKARU / 光

Indoor outdoor flow is the name of the game with the Hikaru, with living, kitchen and dining areas all opening out onto the backyard. With an extra family room, an enormous master bedroom and two other generous bedrooms, it's ideal for having lots of guests over.