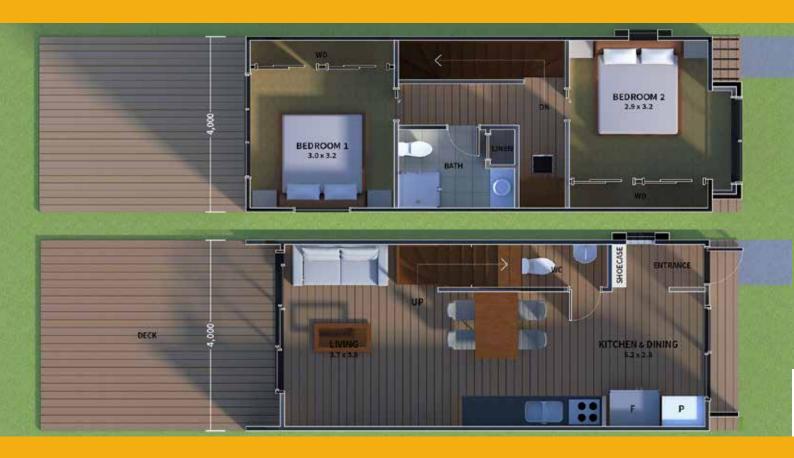

## SORA / 空

Whether in the city or suburbs, this affordable home makes the most of a small footprint, with two generous bedrooms and bathroom upstairs and open plan living and kitchen downstairs.

Start your townhouse lifestyle with the Sora!