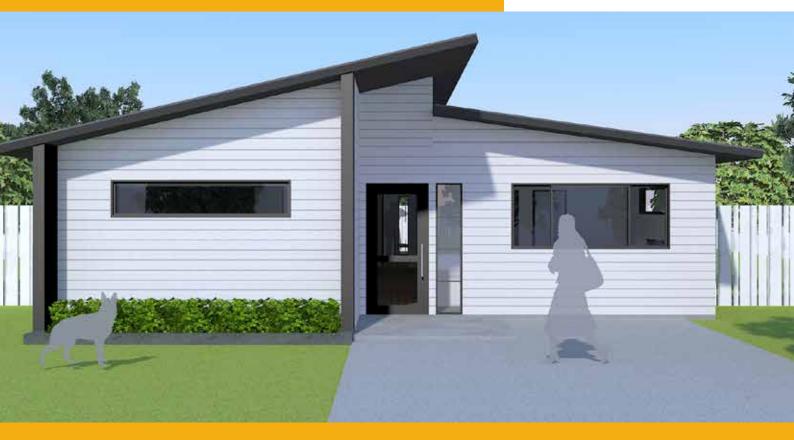

## HIKARU / 光

Indoor outdoor flow is the name of the game with the Hikaru, with living, kitchen and dining areas all opening out onto the backyard. With an extra family room, an enormous master bedroom and two other generous bedrooms, it's ideal for having lots of guests over.