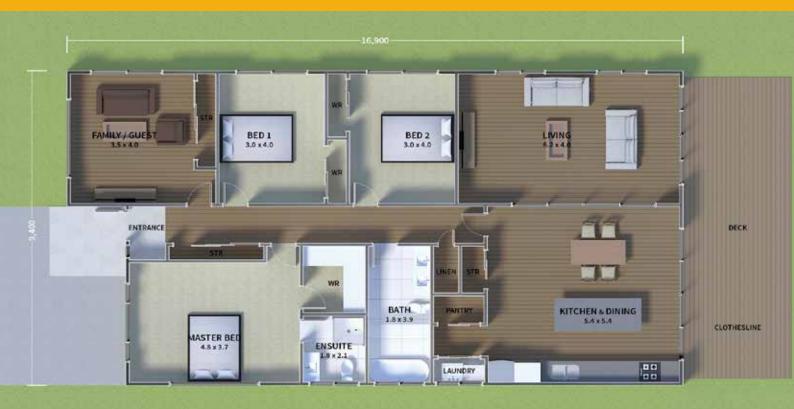

## HIKARU / 光

Indoor outdoor flow is the name of the game with the Hikaru, with living, kitchen and dining areas all opening out onto the backyard. With an extra family room, an enormous master bedroom and two other generous bedrooms, it's ideal for having lots of guests over.