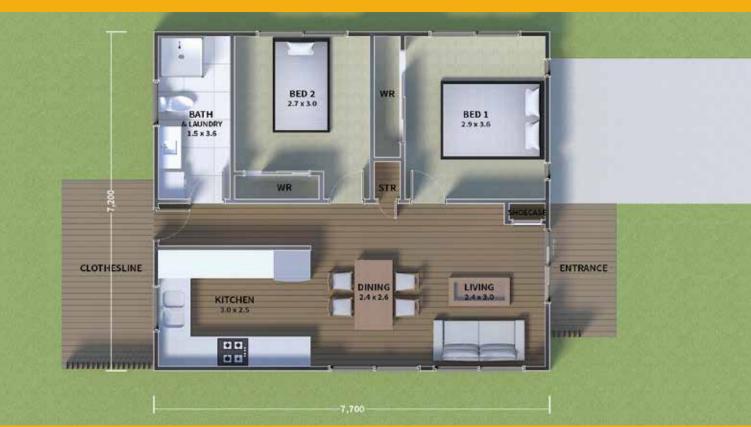

## ASAHI / 朝日

A compact haven, perfect for the bach or a starter home.

Despite the generous kitchen and comfy living area, this affordable plan doesn't take up much space – put it on just about any sized piece of land and enjoy relaxing at home. Z Z