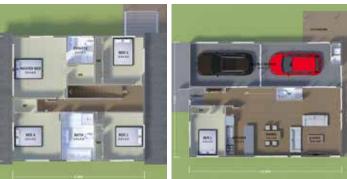

## KURUMI / 包

The Kurumi makes the most of space, with cleverly designed open-plan living, a stacked double garage, big bedrooms and as little corridor space as possible. When you need to fit in lots of people, the Kurumi is a great option.