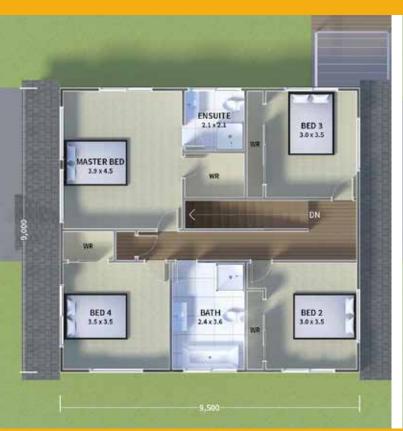

## KURUMI / 包

The Kurumi makes the most of space, with cleverly designed open-plan living, a stacked double garage, big bedrooms and as little corridor space as possible. When you need to fit in lots of people, the Kurumi is a great option.