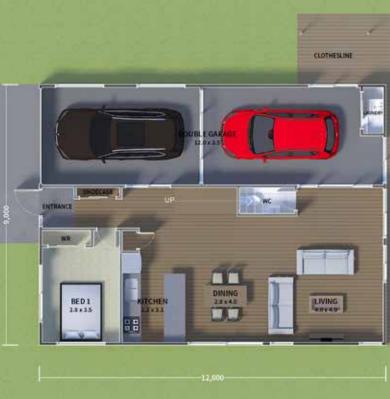

## KURUMI / 包

The Kurumi makes the most of space, with cleverly designed open-plan living, a stacked double garage, big bedrooms and as little corridor space as possible. When you need to fit in lots of people, the Kurumi is a great option.