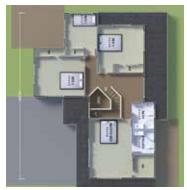

## MADOKA/ 円

The Madoka is an entertainer's dream, whether you're having a BBQ, the family over for Christmas, or a cozy family movie night.

Enjoy the large living area, extensive storage, and four bedrooms plus a study.