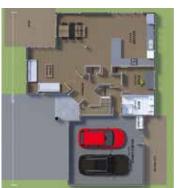

## MADOKA/ 円

The Madoka is an entertainer's dream, whether you're having a BBQ, the family over for Christmas, or a cozy family movie night.

Enjoy the large living area, extensive storage, and four bedrooms plus a study.