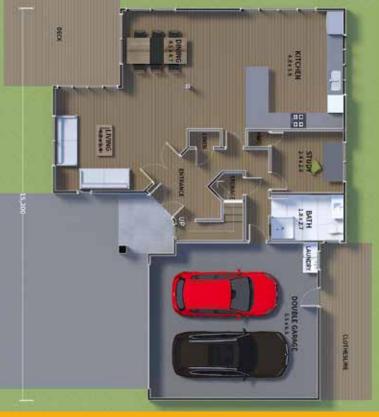

## MADOKA/ 円

The Madoka is an entertainer's dream, whether you're having a BBQ, the family over for Christmas, or a cozy family movie night.

Enjoy the large living area, extensive storage, and four bedrooms plus a study.