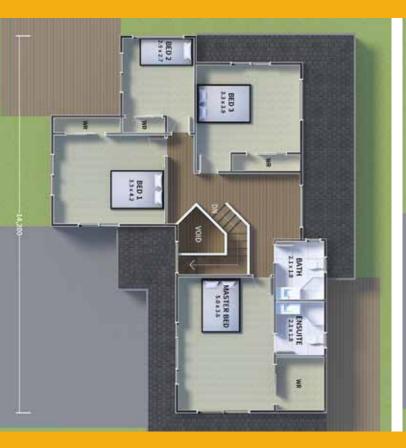

## MADOKA/ 円

The Madoka is an entertainer's dream, whether you're having a BBQ, the family over for Christmas, or a cozy family movie night.

Enjoy the large living area, extensive storage, and four bedrooms plus a study.