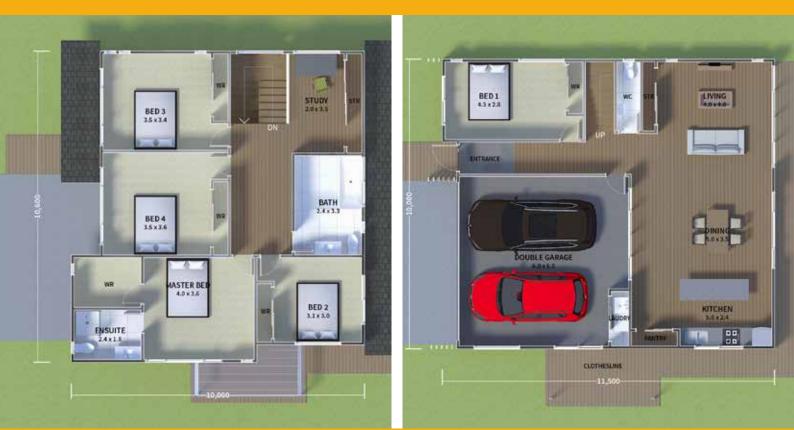

## SHIN / 信

Whether you've got a big family (even multiple generations!) or just like to have space for people to visit, having five bedrooms plus a study makes it easy to fit everyone in. A family home built with love and the space to spread.