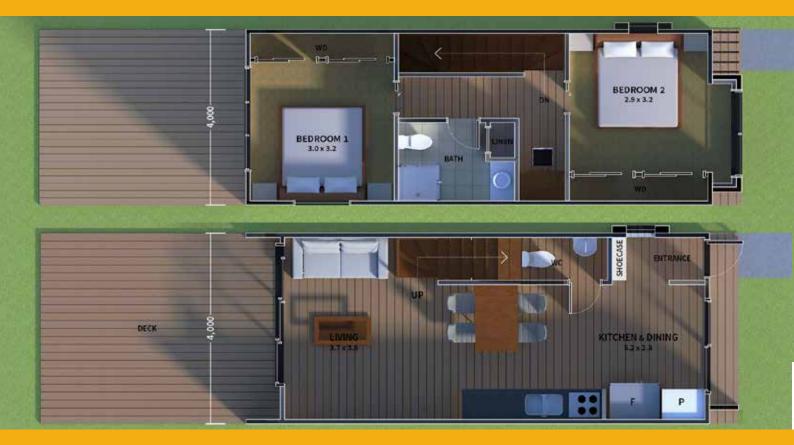

## SORA / 空

Whether in the city or suburbs, this affordable home makes the most of a small footprint, with two generous bedrooms and bathroom upstairs and open plan living and kitchen downstairs.

Start your townhouse lifestyle with the Sora!