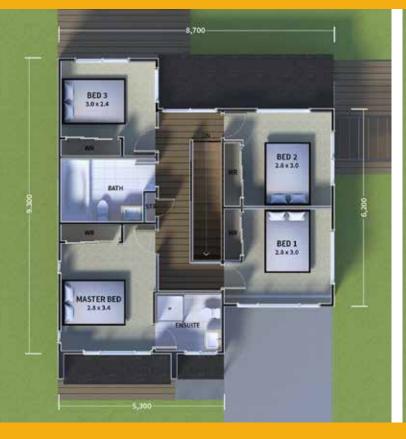

## SOU / 奏

A beautiful home that's made to fit into your average Kiwi suburb, t his two storey family abode features built in garage, four bedrooms upstairs, and a well-designed living area downstairs.