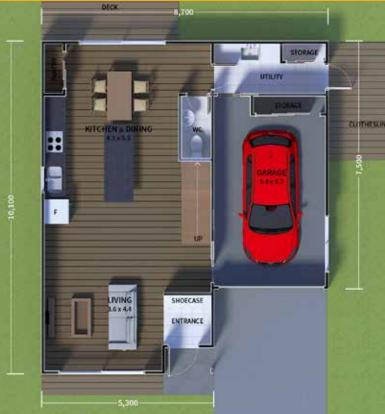

## SOU / 奏

A beautiful home that's made to fit into your average Kiwi suburb, t his two storey family abode features built in garage, four bedrooms upstairs, and a well-designed living area downstairs.