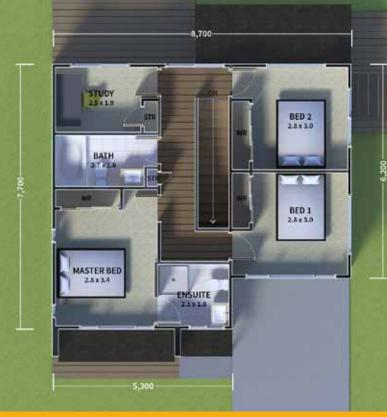

## GEN/玄

Three large bedrooms upstairs, good sized kitchen and comfy living area downstairs, 2.5 bathrooms, and a two car garage to boot.

That's the Zen - a unique plan designed for maximum Feng Shui and relaxation.