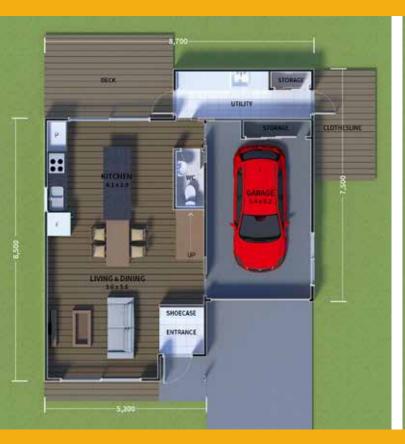

## GEN/玄

Three large bedrooms upstairs, good sized kitchen and comfy living area downstairs, 2.5 bathrooms, and a two car garage to boot.

That's the Zen - a unique plan designed for maximum Feng Shui and relaxation.