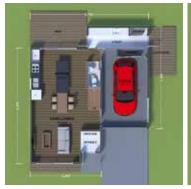

## GEN/玄

Three large bedrooms upstairs, good sized kitchen and comfy living area downstairs, 2.5 bathrooms, and a two car garage to boot.

That's the Zen - a unique plan designed for maximum Feng Shui and relaxation.