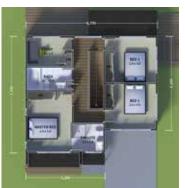

## GEN/玄

Three large bedrooms upstairs, good sized kitchen and comfy living area downstairs, 2.5 bathrooms, and a two car garage to boot.

That's the Zen - a unique plan designed for maximum Feng Shui and relaxation.